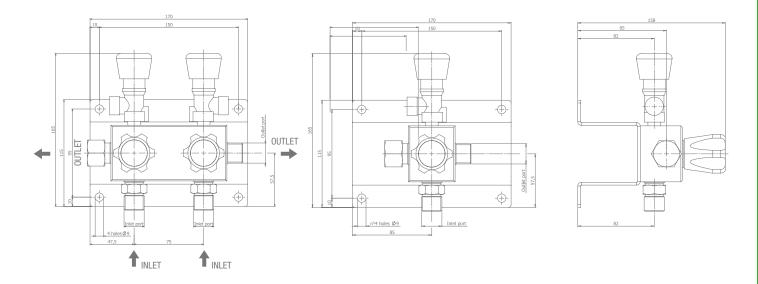

| TECHNICAL DATA                         | Inert gases and oxygen                  | Flammable gases                      |  |
|----------------------------------------|-----------------------------------------|--------------------------------------|--|
| Working pressure                       | Ма                                      | x. 300 bar                           |  |
| Inlet/outlet connections               | Threaded W21.7 x 1/14" male, right-hand | Threaded W20 x 1/14" male, left-hand |  |
| Supplementary outlet connections       | Plugged                                 | by famale cup                        |  |
| Venting connections on bleeding valves | Threaded                                | 1 1/4" NPT-F                         |  |

## MANIFOLDS For Pure Gases

| SPECIFICATION            | H2-flamable gases        | 02-inert gases           |  |
|--------------------------|--------------------------|--------------------------|--|
| Inlet port / Outlet port | W20 x 1/14"              | W21,7 x 1/14″            |  |
| Weight                   | 2,1 kg for single bottle | e 4,2 kg for two bottles |  |
| Temperature range        | -20°C to + 110°C         |                          |  |