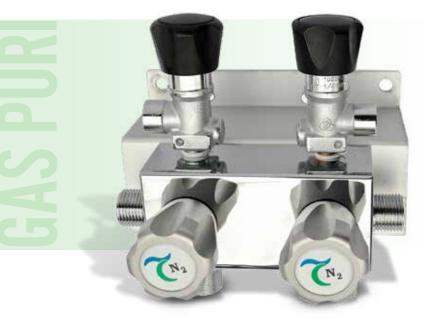

#### **LRC** | MANIFOLD FOR DISTRIBUTION OF HIGH PURITY, NON CORROSIVE GASES

These manifold are deigned to connect one or more bottles of gas to a singleline. Each inlet connection is equipped with:

- Manual shut-off valve check-valve
- Check-valve, to prevent any return of gas

• Bleeding valve, to clean the circuit before operating Each manifold provides two outlet connections, one on each side, for the full flexibility of the installation.

| MATERIALS |                                          |  |  |
|-----------|------------------------------------------|--|--|
| Body      | Made of chrome-plated brass              |  |  |
|           | Cleaned and degreased for oxygen service |  |  |
| Panel     | Anodised aluminium for wall mounting     |  |  |
| Knobs     | Plastic                                  |  |  |