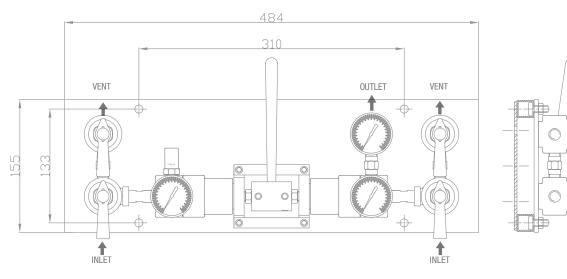

#### FEATURES:

- Recommended for non-corrosive gases purity levels up to grade 6.0 (99.9999);
- Wall mounting panel and brackets included;
- Ready to install wall mounting panel;
- Metal steel diaphragm eliminates contamination • from diffusion or outgassing;
- Purge function and diaphragm shut-off valves for the . best results;
- Possible to connect 2 gas cylinders or gas cylinder . and a gas for purging operation;
- HPI 800PC chrome plated body, bonnet and fittings;
- HPI 800PS 316L ctainless steel body, bonnet and fittings; .
- 1x10<sup>-9</sup> mbar I/s He inboard helium leak rate to • maintain gas purity levels;
- Inlet / outlet 1/4" FNPT; .
- Maximum inlet pressure 300 bar (4350 psig); .
- Tested for use with oxygen. .

## **GAS SUPPLY PANELS**

| SPECIFICATION        |                |
|----------------------|----------------|
| Inlet / outlet ports | 1/4" NPT-F     |
| Weight               | 4,8 kg         |
| Temperature range    | -30°C to +74°C |