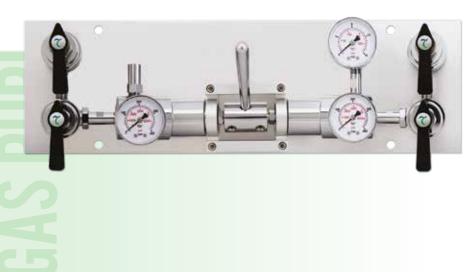

### LHPI 800P | HIGH PURITY SEMI-AUTOMATIC SWITCHOVER SUPPLY PANEL

The HPI 800P is a semi-automatic high purity switchover prevents downtime by automatically switching gas supply panel from the primary cylinder bank to the reserve cylinder bank. The user resets the primary bank by turning the knob. Outlet pressure is factory pre-set.

#### FEATURES:

- Recommended for non-corrosive gases purity levels up to grade 6.0 (99.9999);
- Wall mounting panel and brackets included;
- Ready to install wall mounting panel;
- Metal steel diaphragm eliminates contamination • from diffusion or outgassing;
- Purge function and diaphragm shut-off valves for the . best results;
- Possible to connect 2 gas cylinders or gas cylinder . and a gas for purging operation;
- HPI 800PC chrome plated body, bonnet and fittings;
- HPI 800PS 316L ctainless steel body, bonnet and fittings; .
- 1x10<sup>-9</sup> mbar I/s He inboard helium leak rate to • maintain gas purity levels;
- Inlet / outlet 1/4" FNPT; .
- Maximum inlet pressure 300 bar (4350 psig); .
- Tested for use with oxygen. .