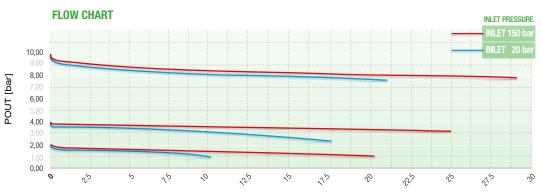

| TECHNICAL DATA  |                                        |
|-----------------|----------------------------------------|
| Panel type      | Semi-automatic switchover supply panel |
| Regulator type  | Single stage                           |
| Purity          | Up to 6.0                              |
| Inlet pressure  | Max. 300 bar (4350 psi)                |
| Outlet pressure | 2/4/10/20 bar (29/58/145/290 psi)      |
| Purge function  | Yes                                    |
| Oxygen use      | Suitable                               |