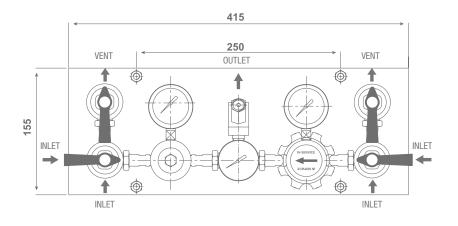

#### FEATURES:

- Recommended for non-corrosive gases purity levels up to grade 6.0 (99.9999);
- Wall mounting panel and brackets included;
- Ready to install wall mounting panel;
- Metal steel diaphragm eliminates contamination • from diffusion or outgassing;
- Purge function and diaphragm shut-off valves for the . best results;
- Possible to connect 2 gas cylinders or gas cylinder . and a gas for purging operation;
- HPI 300PC chrome plated body, bonnet and fittings; .
- HPI 300PS 316L ctainless steel body, bonnet and fittings; .
- 1x10<sup>-9</sup> mbar I/s He inboard helium leak rate to main • tain gas purity levels;
- Inlet / outlet 1/4" FNPT; •
- Maximum inlet pressure 300 bar (4350 psig); .
- External relief valve standard; •
- Tested for use with oxygen. •

## **GAS SUPPLY PANELS**

| SPECIFICATION        |                |
|----------------------|----------------|
| Inlet / outlet ports | 1/4" NPT-F     |
| Weight               | 4,8 kg         |
| Temperature range    | -30°C to +74°C |