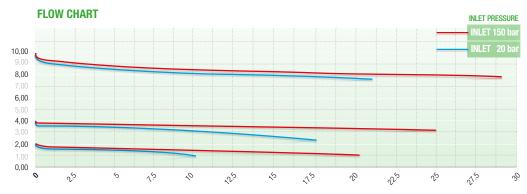

ef valve standard; •
- Tested for use with oxygen. •

| TECHNICAL DATA  |                                   |
|-----------------|-----------------------------------|
| Panel type      | Manual switchover supply panel    |
| Regulator type  | Single stage                      |
| Purity          | Up to 6.0                         |
| Inlet pressure  | Max. 300 bar (4350 psi)           |
| Outlet pressure | 2/4/10/20 bar (29/58/145/290 psi) |
| Purge function  | Yes                               |
| Oxygen use      | Suitable                          |

## **GAS SUPPLY PANELS**





| SPECIFICATION        |                |
|----------------------|----------------|
| Inlet / outlet ports | 1/4" NPT-F     |
| Weight               | 4,8 kg         |
| Temperature range    | -30°C to +74°C |



FLOW RATE [m<sup>3</sup>/h AIR]



NOTE

POUT [bar]