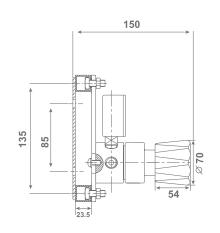

## **GAS SUPPLY PANELS**

| SPECIFICATION        |                |
|----------------------|----------------|
| Inlet / outlet ports | 1/4" NPT-F     |
| Weight               | 4,8 kg         |
| Temperature range    | -30°C to +74°C |