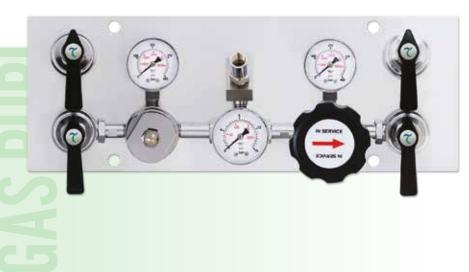

### LHPI 300P | HIGH PURITY SEMI-AUTOMATIC **SWITCHOVER SUPPLY PANEL**

The HPI 300P is a semi-automatic high purity switchover prevents downtime by automatically switching gas supply panel from the primary cylinder bank to the reserve cylinder bank. The user resets the primary bank by turning the knob. Outlet pressure is factory pre-set.

#### FEATURES:

- Recommended for non-corrosive gases purity levels up to grade 6.0 (99.9999);
- Wall mounting panel and brackets included;
- Ready to install wall mounting panel;
- Metal steel diaphragm eliminates contamination • from diffusion or outgassing;
- Purge function and diaphragm shut-off valves for the . best results;
- Possible to connect 2 gas cylinders or gas cylinder . and a gas for purging operation;
- HPI 300PC chrome plated body, bonnet and fittings; .
- HPI 300PS 316L ctainless steel body, bonnet and fittings; .
- 1x10<sup>-9</sup> mbar I/s He inboard helium leak rate to main • tain gas purity levels;
- Inlet / outlet 1/4" FNPT; •
- Maximum inlet pressure 300 bar (4350 psig); .
- External relief valve standard; •
- Tested for use with oxygen. •